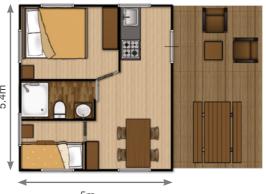

# **Grand Safari Lodge**

After the success of our Woody Plus, it was a natural step to extend our range to include a second storey option.

The ground floor of the Grand Safari Lodge has the space to contain a complete kitchen, a dining area and a host of storage possibilities. You can find a separate master bedroom and the spacious bathroom holds a luxury shower, wash-basin and toilet.

The second floor does not take away the feeling of being in a lodge, climbing up the wooden stairs you will find a canvas roof providing a cosy and snug sleeping area with an upper fire escape hatch with a fixed rope ladder for emergencies.

## **Upper Fire Escape Hatch**

A fixed rope ladder on the 2nd floor provides an escape route for emergencies.