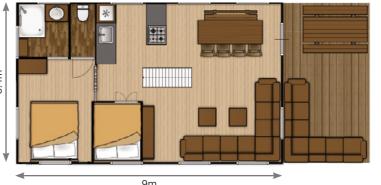

# **Woody Safari Lodge**

When considering your options in the safari lodge, many of our clients work hard to maximise the space in order to provide the best client experience possible. The Plus Range makes that even easier at 5.4m wide. By providing the additional width, we can design much more exciting layouts, making bedrooms truly

separate with individual entrances from a central corridor, en-suite facilities, open plan living areas and integrated kitchens. The lodge comes in a range of colours with colour co-ordinated connectors, fully opening large windows and a rear zip as standard.

#### SKU: WWP2

- ✓ Inner lodge dimension: 7x5.4m
- Ø Bedrooms: 2
- Bathroom: Yes Kitchen: Yes