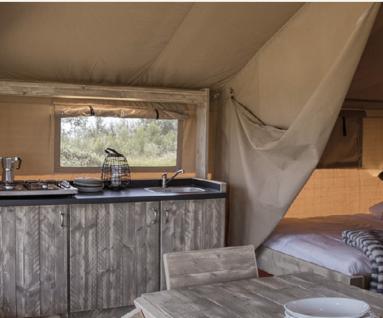

Complemented by our RAW interiors that create a feeling of solidity and safety for your clients using our tried and tested simple furniture designs. Providing exemplary levels of comfort and ease of use, the Raw interior delivers a truly brilliant experience for your guests.

The Luxury Retreat Lodge offers your guests a home away from home, complete with fully equipped kitchen, separate toilet, bathroom, and two bedrooms. This lodge is suitable for two to five people.