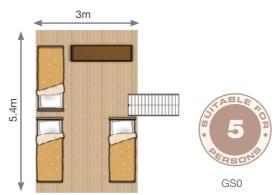

## **Grand Safari Lodge**

#### SKU: GS0

- ✓ Inner lodge dimensions: 5x5.4m (27m²)
- Guests: 5
- Ø Bedrooms: 2

GS 2