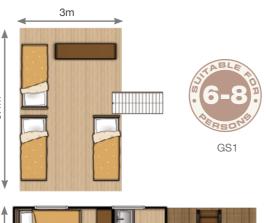

#### SKU: GS1

- ⊗ Bedrooms: 2
- Bathroom: Yes

# Grand Safari Lodge Sizes Code Inner Dimensions GS 0 5.4 x 5m GS 1 5.4 x 7m

5.4 x 9m

By addressing the problems with a standard wood pod and at a much lower price, the Safari Pod gives your clients the experience of glamping with full height standing. In a small and compact unit you can maximize the income from your site without the capital outlay associated with our larger and more permanent lodges.