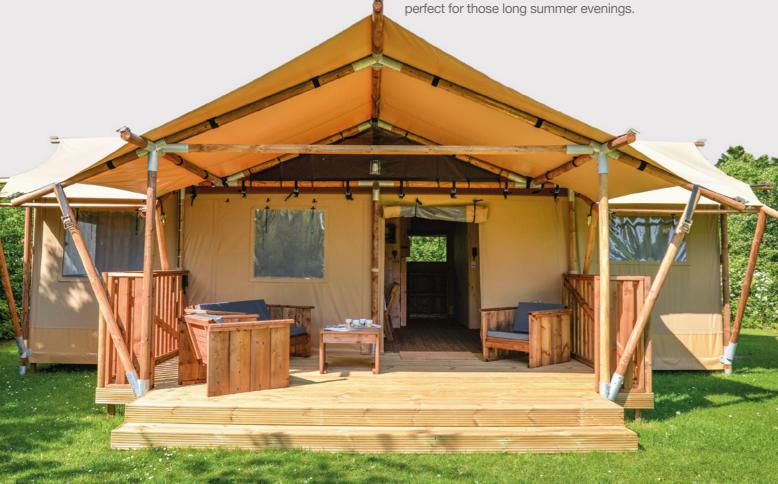

## Strength

Our ergonomically designed Safari Lodges have no guy lines as they use lateral tension to secure the roof to the frame, and the frame to the base, creating the most robust construction. Due to this unique design this means there is no need to take any of our lodges down at any point during the year, allowing a full years income stream.

# **Comet Safari Lodge**

xPerience

This brand new lodge has the same strength & design of our larger lodges & can be left up all year round, so reducing your maintenance and storage costs.

With two large windows to the front the lodge is light & airy & brings a new level of quality and luxury to the ready lodge market. With no guy lines, it will fit directly onto a standard pitch and still leave space for your guests to park their cars.