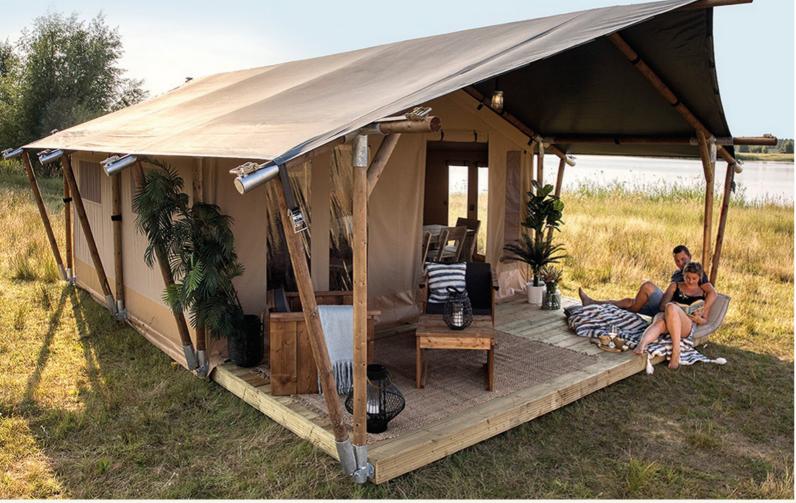

The Luxury Retreat Lodge stands out with its distinctive double roof, which provides extra ventilation and is perfect for warmer climates. You can even add air conditioning for extra comfort. To create the ultimate outdoor feeling, the front side can be opened completely. After a long day of exploring, your guests can relax on the spacious veranda and watch the sun go down.

The Luxury Retreat Lodge offers your guests a home away from home, complete with fully equipped kitchen, separate toilet, bathroom, and two bedrooms. This lodge is suitable for two to five people.

## **Luxury Retreat Lodge**

#### SKU: LRL1

- Symmetrical 100 mm frame design for better storm resistance

- Bedrooms: 2
- Bathroom: Yes
- Kitchen: Yes

| Retreat Lodg  | je Dimensic        | ons       |
|---------------|--------------------|-----------|
| Inner Lodge   | 39.7m <sup>2</sup> | 7.5mx5.3m |
| Veranda       | 15m <sup>2</sup>   |           |
| Total Surface | 55m²               |           |