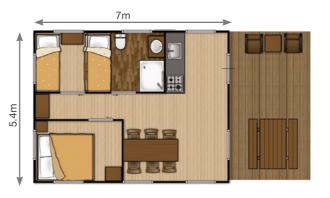

# **Woody Safari Lodge**

When considering your options in the safari lodge, many of our clients work hard to maximise the space in order to provide the best client experience possible. The Plus Range makes that even easier at 5.4m wide. By providing the additional width, we can design much more exciting layouts, making bedrooms truly

separate with individual entrances from a central corridor, en-suite facilities, open plan living areas and integrated kitchens. The lodge comes in a range of colours with colour co-ordinated connectors, fully opening large windows and a rear zip as standard.

#### SKU: WWP2

- ✓ Inner lodge dimension: 7x5.4m
- Ø Bedrooms: 2
- Bathroom: Yes Kitchen: Yes