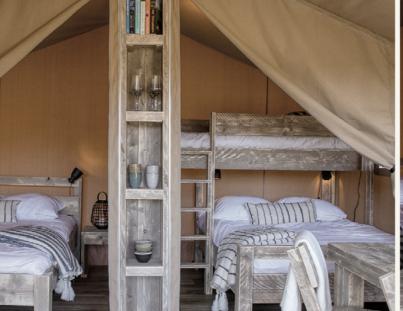

Complemented by our RAW interiors that create a feeling of solidity and safety for your clients using our tried and tested simple furniture designs. Providing exemplary levels of comfort and ease of use, the Raw interior delivers a truly brilliant experience for your guests.

The Tree Pod has two floors, which means you can provide your guests a spacious living area. There is a kitchen and dining table on the ground floor, or the space can be configured as a compact kitchen or a bathroom. On the first floor, you will find a separate bedroom with a spacious veranda, where your guests can relax and simply enjoy the view.