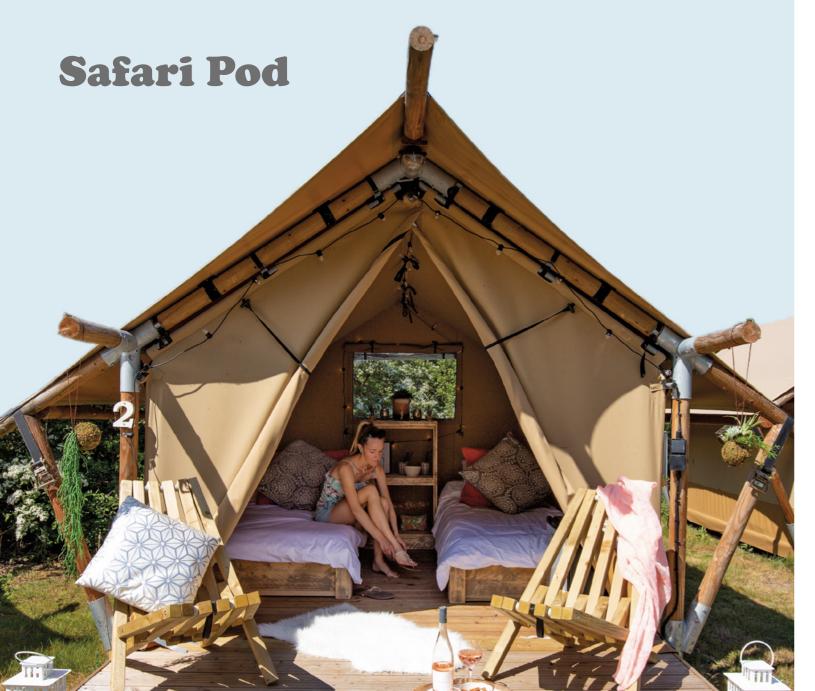

# Grand Safari Lodge Sizes Code Inner Dimensions GS 0 5.4 x 5m GS 1 5.4 x 7m

5.4 x 9m

By addressing the problems with a standard wood pod and at a much lower price, the Safari Pod gives your clients the experience of glamping with full height standing. In a small and compact unit you can maximize the income from your site without the capital outlay associated with our larger and more permanent lodges.

Including a sturdy wood base and a large 1.2m x 2.8m covered porch area, your clients can fully enjoy a cold glass of wine watching the sun going down.