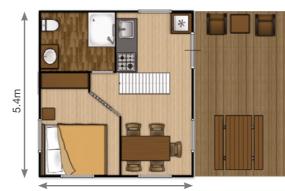

e success of our Woody Plus, it was a natural step to extend our range to include a second storey option.

The ground floor of the Grand Safari Lodge has the space to contain a complete kitchen, a dining area and a host of storage possibilities. You can find a separate master bedroom and the spacious bathroom holds a luxury shower, wash-basin and toilet.







The second floor does not take away the feeling of being in a lodge, climbing up the wooden stairs you will find a canvas roof providing a cosy and snug sleeping area with an upper fire escape hatch with a fixed rope ladder for emergencies.

## **Upper Fire Escape Hatch**

A fixed rope ladder on the 2nd floor provides an escape route for emergencies.







# **Grand Safari Lodge**

#### SKU: GS1

- ⊗ Bedrooms: 2
- Bathroom: Yes











# **Grand Safari Lodge**

#### SKU: GS2

- ✓ Inner lodge dimensions: 9x5.4m (49m²)
- Guests: 7 to 8
- Ø Bedrooms: 3

## **Grand Safari Lodge**

#### SKU: GS0

- ✓ Inner lodge dimensions: 5x5.4m (27m²)
- Guests: 5
- Ø Bedrooms: 2

GS 2

# Grand Safari Lodge Sizes Code Inner Dimensions GS 0 5.4 x 5m GS 1 5.4 x 7m

5.4 x 9m







By addressing the problems with a standard wood pod and at a much lower price, the Safari Pod gives your clients the experience of glamping with full height standing. In a small and compact unit you can maximize the income from your site without the capital outlay associated with our larger and more permanent lodges.

Including a sturdy wood base and a large 1.2m x 2.8m covered porch area, your clients can fully enjoy a cold glass of wine watching the sun go