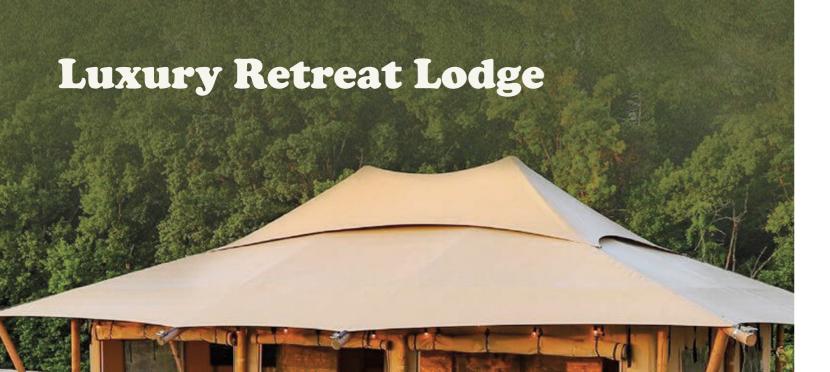

The Luxury Retreat Lodge stands out with its distinctive double roof, which provides extra ventilation and is perfect for warmer climates. You can even add air conditioning for extra comfort. To create the ultimate outdoor feeling, the front side can be opened completely. After a long day of exploring, your guests can relax on the spacious veranda and watch the sun go down.

The Luxury Retreat Lodge offers your guests a home away from home, complete with fully equipped kitchen, separate toilet, bathroom, and two bedrooms. This lodge is suitable for two to five people.