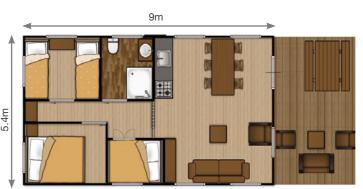

# **Grand Safari Lodge**

#### SKU: GS2

- ✓ Inner lodge dimensions: 9x5.4m (49m²)
- Guests: 7 to 8
- Ø Bedrooms: 3