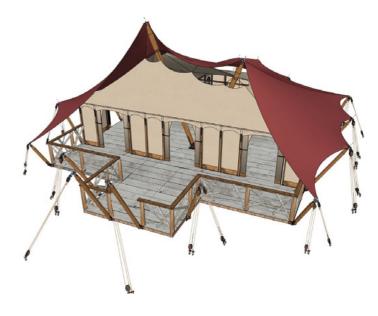

# Club Lodge

Our newest and most exclusive is the Club Lodge, the perfect Safari Lodge with a spacious veranda and an internal space. There are no crown posts in the interior of the inner lodge which makes the whole space available for your own interior and creative designs.

The wooden frame construction has a sturdy and stylish look and by using natural colours the Club Lodge will fit into any surrounding. The Club Lodge is available in 2 different models with capacity for 4 to 8 people. The Club Lodge has the added bonus of a full rollup section and bar area -