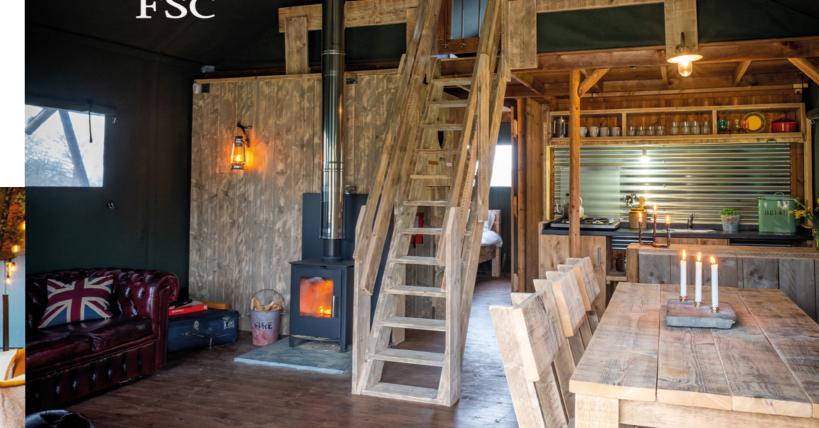

Complemented by our RAW interiors that create a feeling of solidity and safety for your clients using our tried and tested simple furniture designs. Providing exemplary levels of comfort and ease of use, the Raw interior delivers a truly brilliant experience for your guests.

## Strength

Our ergonomically designed Safari Lodges have no guy lines as they use lateral tension to secure the roof to the frame, and the frame to the base, creating the most robust construction. Due to this unique design this means there is no need to take any of our lodges down at any point during the year, allowing a full years income stream.

#### **FSC Certification**

All the wood used for our Safari Lodges has been FSC certified, allowing it to be identified as being made with materials from well-managed forests and/or recycled sources. The FSC certification is considered the "gold standard" designation for wood harvested from forests that are responsibly managed, socially beneficial, environmentally conscious, & economically viable.