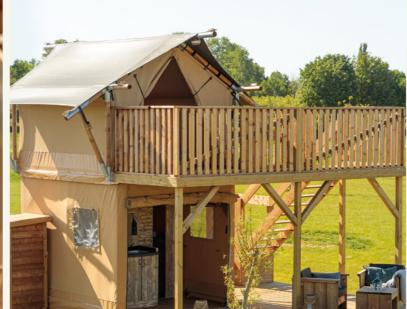

# **Grand Safari Lodge**

After the success of our Woody Plus, it was a natural step to extend our range to include a second storey option.

The ground floor of the Grand Safari Lodge has the space to contain a complete kitchen, a dining area and a host of storage possibilities. You can find a separate master bedroom and the spacious bathroom holds a luxury shower, wash-basin and toilet.

The second floor does not take away the feeling of being in a lodge, climbing up the wooden stairs you will find a canvas roof providing a cosy and snug sleeping area with an upper fire escape hatch with a fixed rope ladder for emergencies.

## **Upper Fire Escape Hatch**

A fixed rope ladder on the 2nd floor provides an escape route for emergencies.