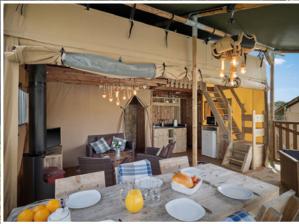

# **Grand Safari Lodge**

After the success of our Woody Plus, it was a natural step to extend our range to include a second storey option.

The ground floor of the Grand Safari Lodge has the space to contain a complete kitchen, a dining area and a host of storage possibilities. You can find a separate master bedroom and the spacious bathroom holds a luxury shower, wash-basin and toilet.

The second floor does not take away the feeling of being in a lodge, climbing up the wooden stairs you will find a canvas roof providing a cosy and snug sleeping area with an upper fire escape hatch with a fixed rope ladder for emergencies.