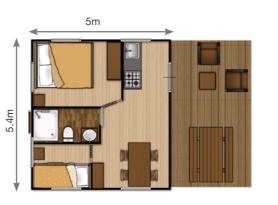

# **Woody Safari Lodge**

When considering your options in the safari lodge, many of our clients work hard to maximise the space in order to provide the best client experience possible. The Plus Range makes that even easier at 5.4m wide. By providing the additional width, we can design much more exciting layouts, making bedrooms truly

separate with individual entrances from a central corridor, en-suite facilities, open plan living areas and integrated kitchens. The lodge comes in a range of colours with colour co-ordinated connectors, fully opening large windows and a rear zip as standard.

#### SKU: WWP1

- $(27m^2)$

- Kitchen: Yes

#### SKU: GS0

- ✓ Inner lodge dimensions: 5x5.4m (27m²)
- Guests: 5
- Ø Bedrooms: 2

GS 2