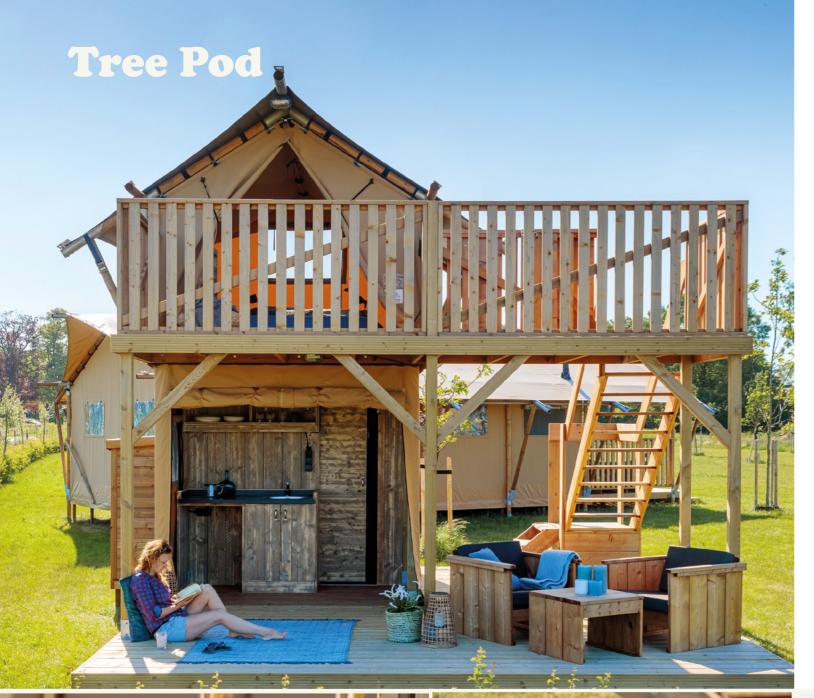

Looking for a compact but spacious lodge with a view for just that little bit of extra comfort? Look no further! Our Tree Pod glamping lodge is ideal for people who don't normally "do" camping - and also for those that

The Tree Pod has two floors, which means you can provide your guests a spacious living area. There is a kitchen and dining table on the ground floor, or the space can be configured as a compact kitchen or a bathroom. On the first floor, you will find a separate bedroom with a spacious veranda, where your guests can relax and simply enjoy the view.

#### **Tree Pod**

#### SKU: TP1

- The Tree Pod offers a lot of space on a small footprint due to the extra floor

- upper floor

| Tree Pod Lodge Dimensions |                    |  |  |
|---------------------------|--------------------|--|--|
| Inner Lodge Ground Floor  | 7.5m <sup>2</sup>  |  |  |
| Veranda Ground Floor      | 22.5m <sup>2</sup> |  |  |
| Inner Lodge First Floor   | 7.5m <sup>2</sup>  |  |  |
| Veranda First Floor       | 6.5m <sup>2</sup>  |  |  |