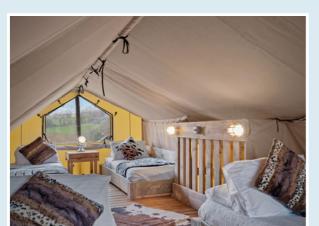

# Club Lodge

Our newest and most exclusive is the Club Lodge, the perfect Safari Lodge with a spacious veranda and an internal space. There are no crown posts in the interior of the inner lodge which makes the whole space available for your own interior and creative designs.

The wooden frame construction has a sturdy and stylish look and by using natural colours the Club Lodge will fit into any surrounding. The Club Lodge is available in 2 different models with capacity for 4 to 8 people. The Club Lodge has the added bonus of a full rollup section and bar area -