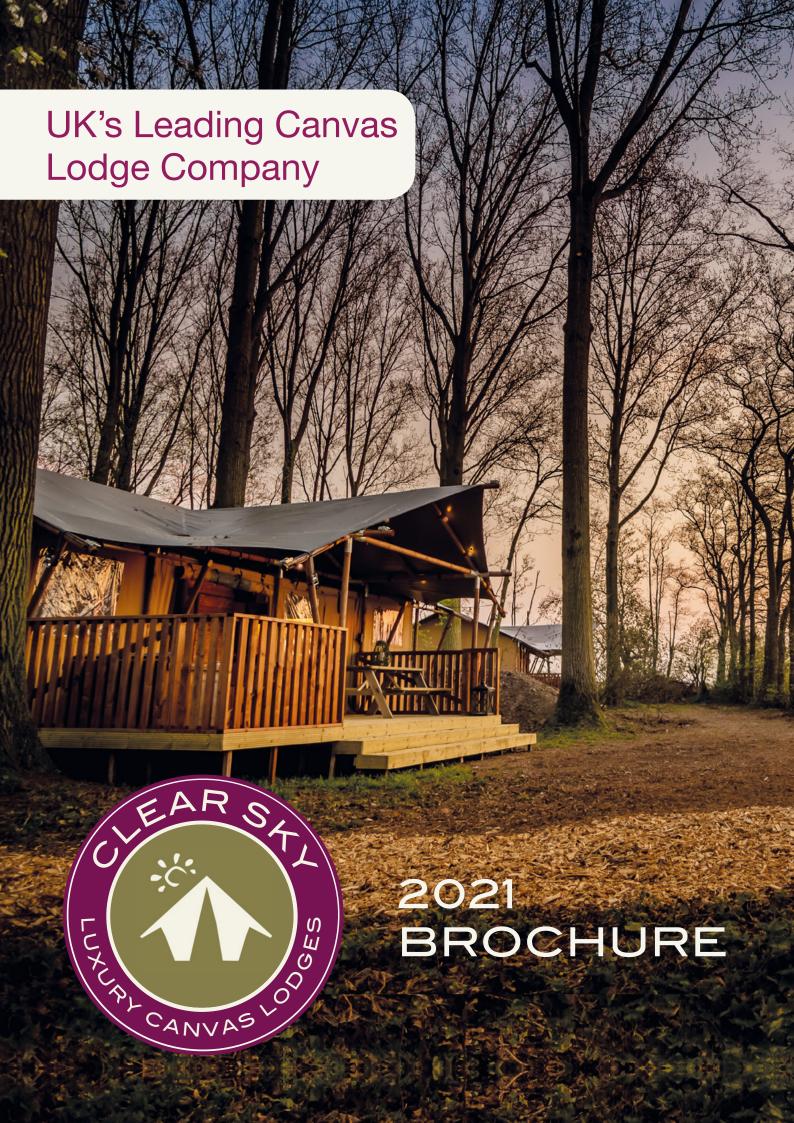

# Safari Lodges

Celebrating over 12 years of service to the glamping industry, The Classic eXperience range of canvas lodges embodies everything we stand for as a high-quality supplier to the glamping industry.

Our Classic eXperience design is unmistakeable. Its effortless and iconic design, from the "no guy lines" to the beautifully crafted canvas inner tent, the Classic is the range that will always give your clients a "wow" eXperience

## Strength

Our ergonomically designed Safari Lodges have no guy lines as they use lateral tension to secure the roof to the frame, and the frame to the base, creating the most robust construction. Due to this unique design this means there is no need to take any of our lodges down at any point during the year, allowing a full years income stream.