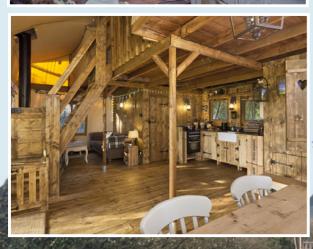

# **Grand Safari Lodge**

After the success of our Woody Plus, it was a natural step to extend our range to include a second storey option.

The ground floor of the Grand Safari Lodge has the space to contain a complete kitchen, a dining area and a host of storage possibilities. You can find a separate master bedroom and the spacious bathroom holds a luxury shower, wash-basin and toilet.

The second floor does not take away the feeling of being in a lodge, climbing up the wooden stairs you will find a canvas roof providing a cosy and snug sleeping area with an upper fire escape hatch with a fixed rope ladder for emergencies.