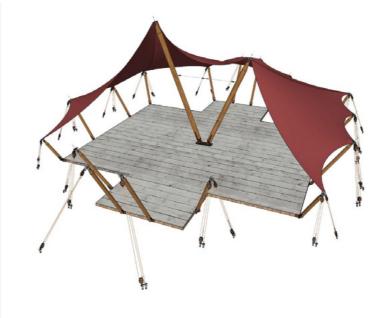

## Strength

Our ergonomically designed Safari Lodges have no guy lines as they use lateral tension to secure the roof to the frame, and the frame to the base, creating the most robust construction. Due to this unique design this means there is no need to take any of our lodges down at any point during the year, allowing a full years income stream.

# Club Lodge

Our newest and most exclusive is the Club Lodge, the perfect Safari Lodge with a spacious veranda and an internal space. There are no crown posts in the interior of the inner lodge which makes the whole space available for your own interior and creative designs.

The wooden frame construction has a sturdy and stylish look and by using natural colours the Club Lodge will fit into any surrounding. The Club Lodge is available in 2 different models with capacity for 4 to 8 people. The Club Lodge has the added bonus of a full rollup section and bar area -