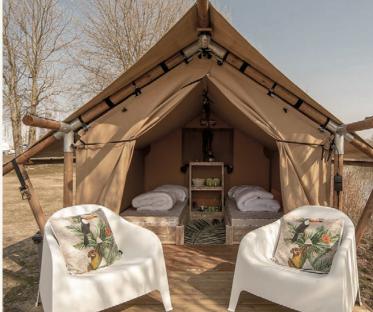

# **Comet Safari Lodge**

xPerience

This brand new lodge has the same strength & design of our larger lodges & can be left up all year round, so reducing your maintenance and storage costs.

With two large windows to the front the lodge is light & airy & brings a new level of quality and luxury to the ready lodge market. With no guy lines, it will fit directly onto a standard pitch and still leave space for your guests to park their cars.

With night rates above £100 and a high level of repeat guests, these lodges will help bring new people to your park and increase the sales opportunities for lodges and statics