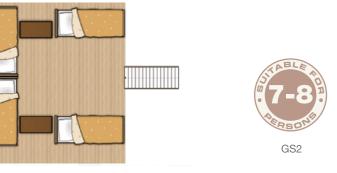

# **Grand Safari Lodge**

#### SKU: GS2

- ✓ Inner lodge dimensions: 9x5.4m (49m²)
- Guests: 7 to 8
- Ø Bedrooms: 3