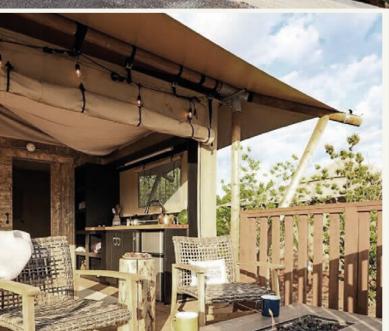

The Luxury Retreat Lodge stands out with its distinctive double roof, which provides extra ventilation and is perfect for warmer climates. You can even add air conditioning for extra comfort. To create the ultimate outdoor feeling, the front side can be opened completely. After a long day of exploring, your guests can relax on the spacious veranda and watch the sun go down.

The Luxury Retreat Lodge offers your guests a home away from home, complete with fully equipped kitchen, separate toilet, bathroom, and two bedrooms. This lodge is suitable for two to five people.