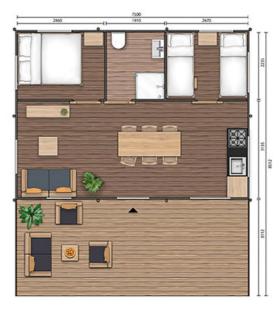

The Luxury Retreat Lodge stands out with its distinctive double roof, which provides extra ventilation and is perfect for warmer climates. You can even add air conditioning for extra comfort. To create the ultimate outdoor feeling, the front side can be opened completely. After a long day of exploring, your guests can relax on the spacious veranda and watch the sun go down.

The Luxury Retreat Lodge offers your guests a home away from home, complete with fully equipped kitchen, separate toilet, bathroom, and two bedrooms. This lodge is suitable for two to five people.

#### SKU: LRL1

- Symmetrical 100 mm frame design for better storm resistance

- Bedrooms: 2
- Bathroom: Yes
- Kitchen: Yes

| Retreat Lodg  | je Dimensic        | ons       |
|---------------|--------------------|-----------|
| Inner Lodge   | 39.7m <sup>2</sup> | 7.5mx5.3m |
| Veranda       | 15m <sup>2</sup>   |           |
| Total Surface | 55m²               |           |