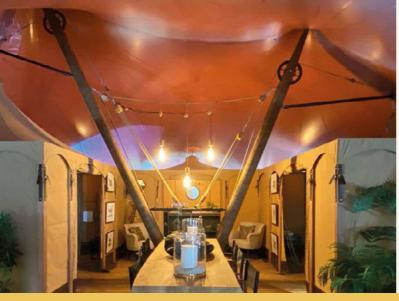

## Strength

Our ergonomically designed Safari Lodges have no guy lines as they use lateral tension to secure the roof to the frame, and the frame to the base, creating the most robust construction. Due to this unique design this means there is no need to take any of our lodges down at any point during the year, allowing a full years income stream.

# **Comet Safari Lodge**

xPerience

This brand new lodge has the same strength & design of our larger lodges & can be left up all year round, so reducing your maintenance and storage costs.

With two large windows to the front the lodge is light & airy & brings a new level of quality and luxury to the ready lodge market. With no guy lines, it will fit directly onto a standard pitch and still leave space for your guests to park their cars.