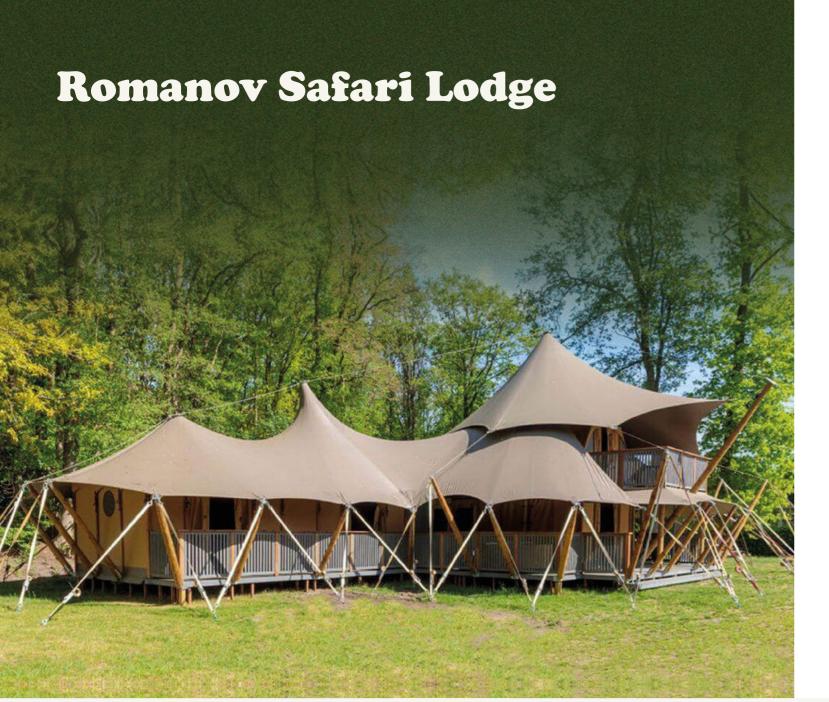

xPerience

The Romanovs were renowned for their decadence & our exclusive Romanov lodge doesn't disappoint. It's the camping equivalent of a five star hotel, but closer to

It's ideal for families looking for a very special experience and comes complete with a luxury bathroom, fully equipped kitchen and two bedrooms.

And after a full day of activities, one of the two verandas is just the perfect spot for your guests to relax.

With all the comforts of home, and a unique, nautical and imposing look, the Romanov Residence takes glamping to a whole new level! The Romanov Residence will be offered in the contemporary style.