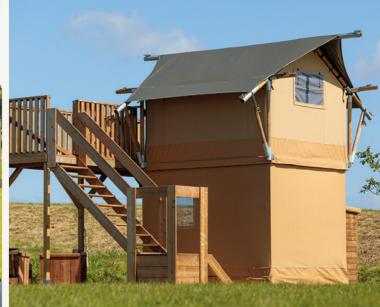

# **Grand Safari Lodge**

After the success of our Woody Plus, it was a natural step to extend our range to include a second storey option.

The ground floor of the Grand Safari Lodge has the space to contain a complete kitchen, a dining area and a host of storage possibilities. You can find a separate master bedroom and the spacious bathroom holds a luxury shower, wash-basin and toilet.

The second floor does not take away the feeling of being in a lodge, climbing up the wooden stairs you will find a canvas roof providing a cosy and snug sleeping area with an upper fire escape hatch with a fixed rope ladder for emergencies.

## **Upper Fire Escape Hatch**

A fixed rope ladder on the 2nd floor provides an escape route for emergencies.