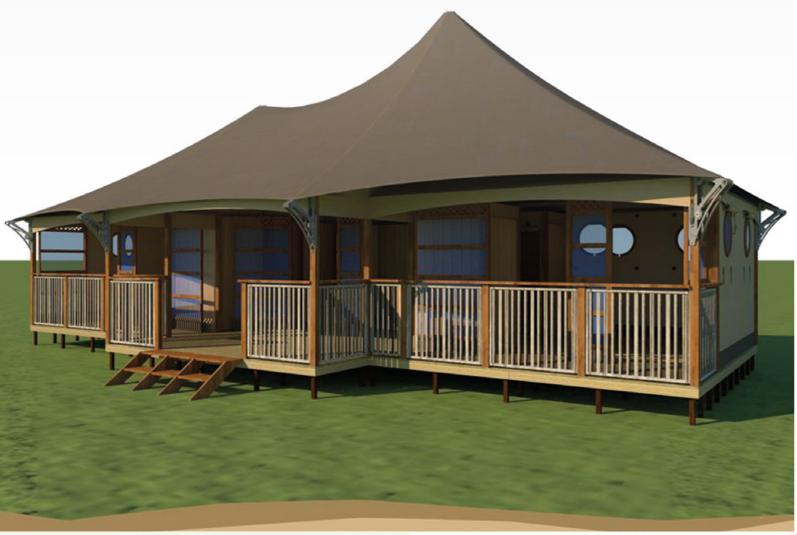

# **Woody Safari Lodge**

When considering your options in the safari lodge, many of our clients work hard to maximise the space in order to provide the best client experience possible. The Plus Range makes that even easier at 5.4m wide. By providing the additional width, we can design much more exciting layouts, making bedrooms truly

separate with individual entrances from a central corridor, en-suite facilities, open plan living areas and integrated kitchens. The lodge comes in a range of colours with colour co-ordinated connectors, fully opening large windows and a rear zip as standard.