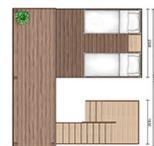

# **Grand Safari Lodge**

After the success of our Woody Plus, it was a natural step to extend our range to include a second storey option.

The ground floor of the Grand Safari Lodge has the space to contain a complete kitchen, a dining area and a host of storage possibilities. You can find a separate master bedroom and the spacious bathroom holds a luxury shower, wash-basin and toilet.

The second floor does not take away the feeling of being in a lodge, climbing up the wooden stairs you will find a canvas roof providing a cosy and snug sleeping area with an upper fire escape hatch with a fixed rope ladder for emergencies.

## **Upper Fire Escape Hatch**

A fixed rope ladder on the 2nd floor provides an escape route for emergencies.