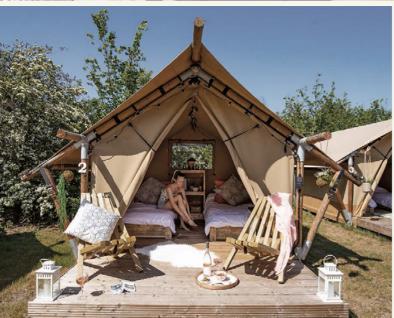

## Strength

Our ergonomically designed Safari Lodges have no guy lines as they use lateral tension to secure the roof to the frame, and the frame to the base, creating the most robust construction. Due to this unique design this means there is no need to take any of our lodges down at any point during the year, allowing a full years income stream.

# **Comet Safari Lodge**

xPerience

This brand new lodge has the same strength & design of our larger lodges & can be left up all year round, so reducing your maintenance and storage costs.

With two large windows to the front the lodge is light & airy & brings a new level of quality and luxury to the ready lodge market. With no guy lines, it will fit directly onto a standard pitch and still leave space for your guests to park their cars.

With night rates above £100 and a high level of repeat guests, these lodges will help bring new people to your park and increase the sales opportunities for lodges and statics