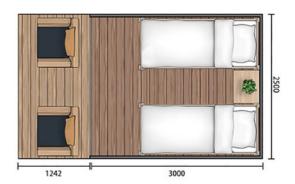

#### SKU: SP1

| Safari Pod Dimensions |                    |           |  |  |
|-----------------------|--------------------|-----------|--|--|
| Inner Lodge           | 7.5m <sup>2</sup>  | 2.5mx3m   |  |  |
| Veranda               | 3m²                | 2.5mx1.2m |  |  |
| Total Surface         | 10.5m <sup>2</sup> | 2.5mx4.2m |  |  |
| Footprint             | 20m²               | 3.9mx5.2m |  |  |