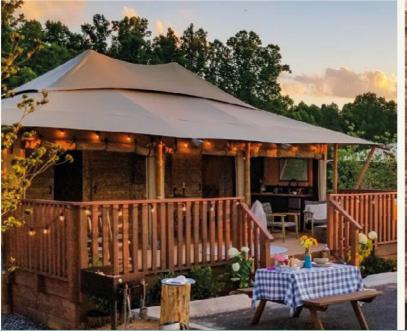

The Luxury Retreat Lodge stands out with its distinctive double roof, which provides extra ventilation and is perfect for warmer climates. You can even add air conditioning for extra comfort. To create the ultimate outdoor feeling, the front side can be opened completely. After a long day of exploring, your guests can relax on the spacious veranda and watch the sun go down.

The Luxury Retreat Lodge offers your guests a home away from home, complete with fully equipped kitchen, separate toilet, bathroom, and two bedrooms. This lodge is suitable for two to five people.