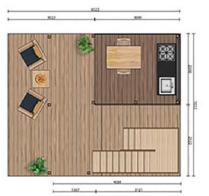

# **Woody Safari Lodge**

When considering your options in the safari lodge, many of our clients work hard to maximise the space in order to provide the best client experience possible. The Plus Range makes that even easier at 5.4m wide. By providing the additional width, we can design much more exciting layouts, making bedrooms truly

separate with individual entrances from a central corridor, en-suite facilities, open plan living areas and integrated kitchens. The lodge comes in a range of colours with colour co-ordinated connectors, fully opening large windows and a rear zip as standard.