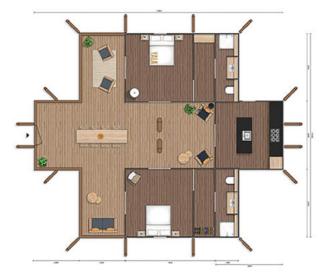

# **Woody Safari Lodge**

When considering your options in the safari lodge, many of our clients work hard to maximise the space in order to provide the best client experience possible. The Plus Range makes that even easier at 5.4m wide. By providing the additional width, we can design much more exciting layouts, making bedrooms truly

separate with individual entrances from a central corridor, en-suite facilities, open plan living areas and integrated kitchens. The lodge comes in a range of colours with colour co-ordinated connectors, fully opening large windows and a rear zip as standard.