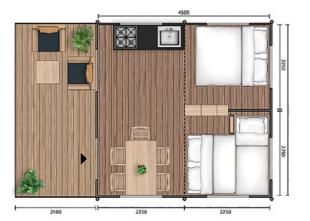

# **Woody Safari Lodge**

When considering your options in the safari lodge, many of our clients work hard to maximise the space in order to provide the best client experience possible. The Plus Range makes that even easier at 5.4m wide. By providing the additional width, we can design much more exciting layouts, making bedrooms truly

separate with individual entrances from a central corridor, en-suite facilities, open plan living areas and integrated kitchens. The lodge comes in a range of colours with colour co-ordinated connectors, fully opening large windows and a rear zip as standard.

#### SKU: WWP2

- ✓ Inner lodge dimension: 7x5.4m
- Ø Bedrooms: 2
- Bathroom: Yes Kitchen: Yes