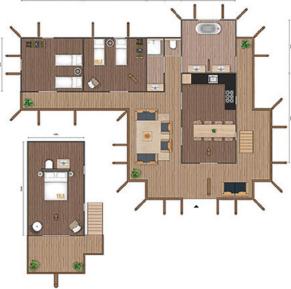

xPerience

The Romanovs were renowned for their decadence & our exclusive Romanov lodge doesn't disappoint. It's the camping equivalent of a five star hotel, but closer to

It's ideal for families looking for a very special experience and comes complete with a luxury bathroom, fully equipped kitchen and two bedrooms.

And after a full day of activities, one of the two verandas is just the perfect spot for your guests to relax.

With all the comforts of home, and a unique, nautical and imposing look, the Romanov Residence takes glamping to a whole new level! The Romanov Residence will be offered in the contemporary style.