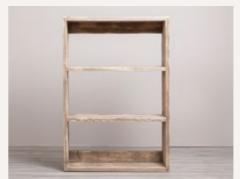

### Fusion Bedroom Collection

**Wardrobe** SKU - 30013:

80x40x100cm

£205.30

**Wall Cabinet** 

SKU - 30009: 78x30x114cm

£205.30

**Table Light** 