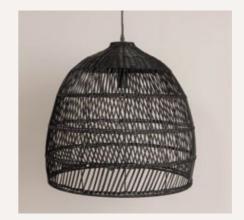

#### Chair

SKU - 10049:

10049: 55x51x81cm £257.40

**Hanging Lamp** 

SKU - 10067:

50x50x50cm

£271.41