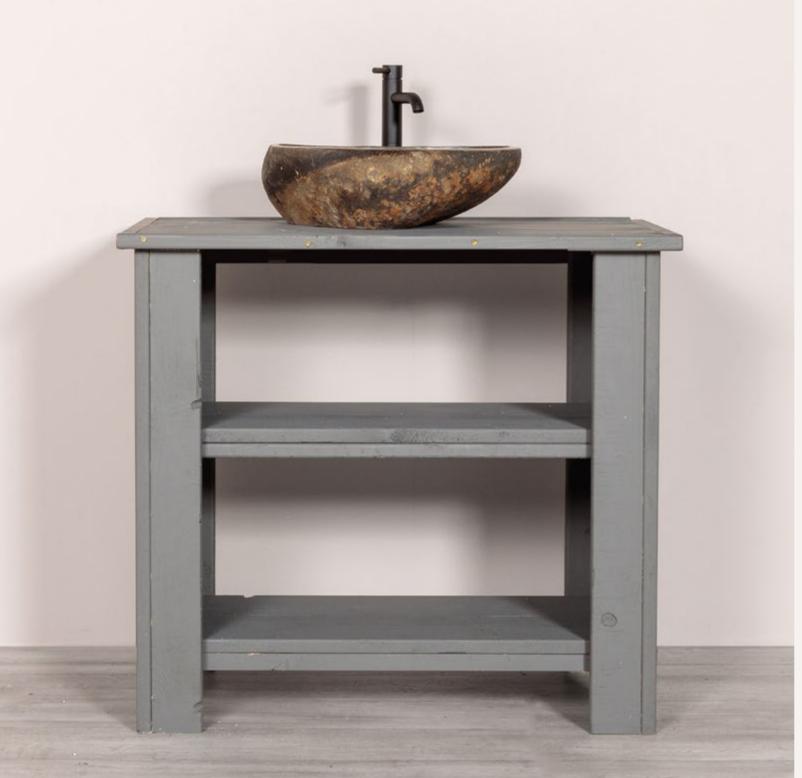

# Bathroom Collection

**Wash Stand** 

SKU - 10059: 90x54x100cm

£436.36

**Wash Bowl** 

SKU - 10060: 39x46x16cm

£300.00

Tap

SKU - 10061:

4x17x31cm £241.88

Mirror

SKU - 80049: 38x38cm

£54.00