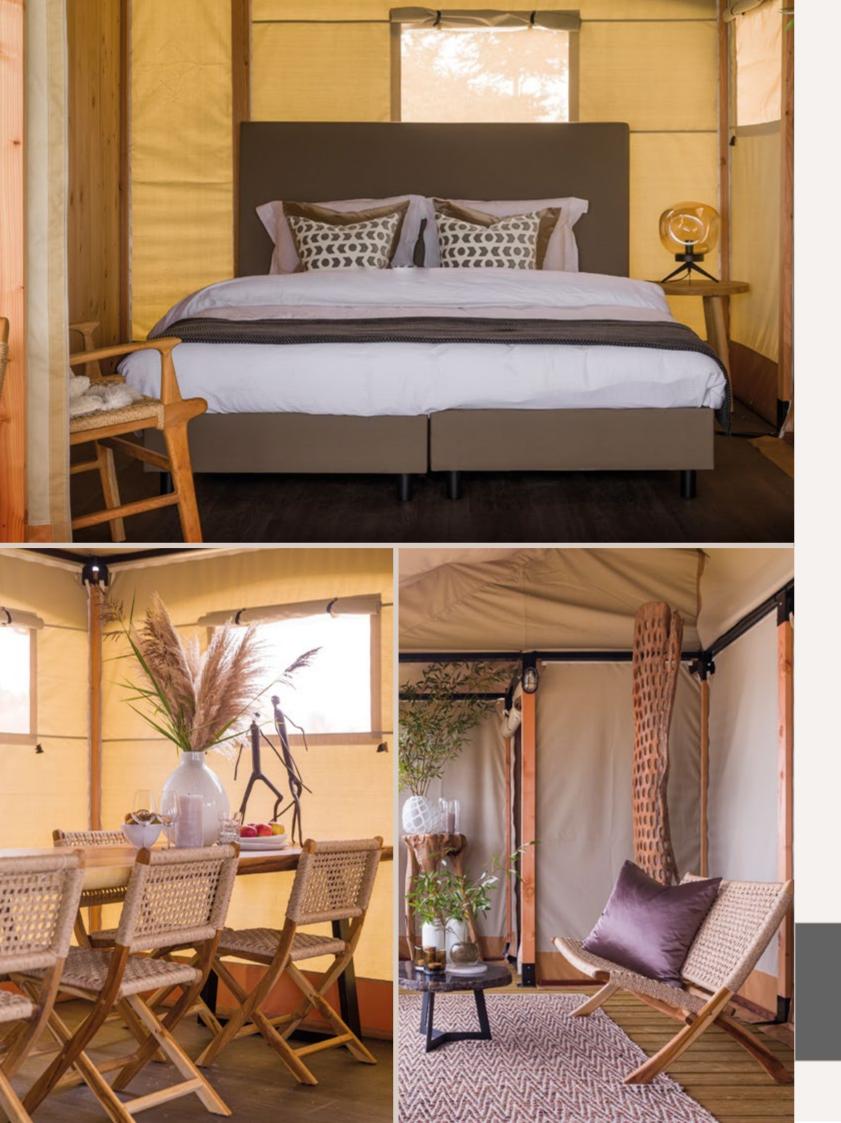

# Fusion Interior Range

Our Fusion interior style is elegant and contemporary.

It echoes the natural environment through the use of materials such as wood and woven fibres in soothing colours. It's luxurious, stylish and understated.