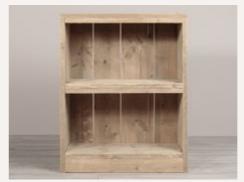

### Fusion Bedroom Collection

**Wardrobe** SKU - 30013:

80x40x100cm

£205.30

**Wall Cabinet** 

SKU - 30009: 78x30x114cm

£205.30

**Table Light** 