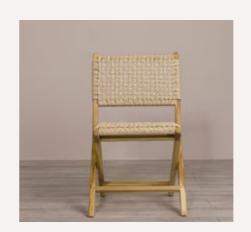

#### Chair

SKU - 10049:

10049: 55x51x81cm £257.40

**Hanging Lamp** 

SKU - 10067:

50x50x50cm

£271.41