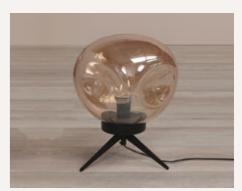

SKU - 10056: 49.5x49.5x55cm

£152.00

Wardrobe

SKU - 30015: 60x50x175cm

£275.30

**Standing Lamp** 

SKU - 10068: 20x35x135cm

£507.00