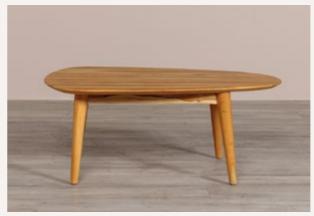

70x72x79cm £257.40

**Coffee Table** 

SKU - 10069:

100x70x40cm £499.00

**Lounge Chair** 

SKU - 10046: 75x66x78cm

£491.40