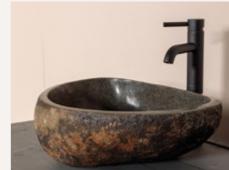

# Bathroom Collection

**Wash Stand** 

SKU - 10059: 90x54x100cm

£436.36

**Wash Bowl** 

SKU - 10060: 39x46x16cm

£300.00

Tap