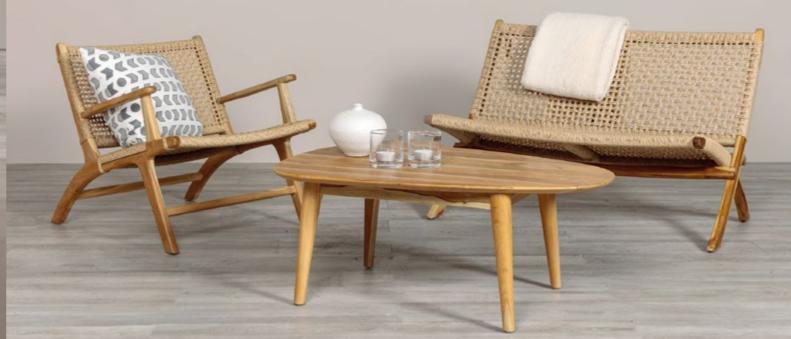

All prices exclude VAT and delivery

safaritents.net

0333 241 2660

**Lounge Sofa** 

SKU - 10047:

76x115x76 cm £595.40

**Lounge Chair** 

SKU - 10045:

70x72x79cm £257.40

**Coffee Table** 

SKU - 10069:

100x70x40cm £499.00

**Lounge Chair** 

SKU - 10046: 75x66x78cm

£491.40