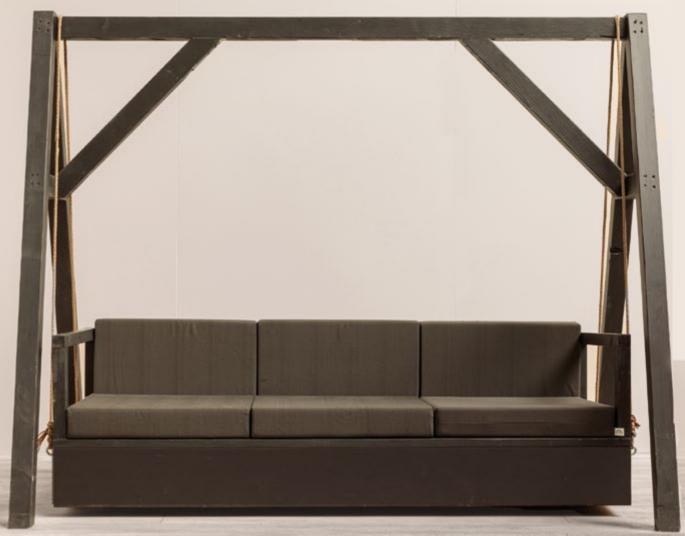

* 

SKU - 10056: 49.5x49.5x55cm

£152.00



Wardrobe

SKU - 30015: 60x50x175cm

£275.30



**Standing Lamp** 

SKU - 10068: 20x35x135cm

£507.00



#### Duvet 400gr\*

SKU - 13001: 140x200cm

£21.60

SKU - 13004: 240x220cm

20cm £44.40

#### Duvet 200gr

SKU - 13002: 140x200cm

200cm £30.00

#### Pillow 700gr\*\*

SKU - 13003: 60x70cm

£9.24

\*\* Duvet excluded \*Pillow excluded

# Bathroom Collection





**Wash Stand** 

SKU - 10059: 90x54x100cm

£436.36



**Wash Bowl** 

SKU - 10060: 39x46x16cm

£300.00



Tap

SKU - 10061:

4x17x31cm £241.88



Mirror

SKU - 80049: 38x38cm

£54.00



#### **Toilet**

SKU - 80004: 67x38x78cm

Seat included

£199.00



#### **Shower**

SKU - 10062: £2,181

Walls, tray & necessities

SKU - 10063: £666.00 Mixer with thermostatic shower bar



# Outside



#### **Porch Swing**

SKU - 10048: 134x215x172 cm Cushions included

£720

# Kitchen Collection

Our Deluxe and Exclusive lodges give unlimited possibilities when it comes to kitchen design. Think outside the box and design a dream kitchen for your guests. A place to cook, wine and dine extensively and to create unforgettable glamping experiences. Get inspired and design your own!







The Clock House, Mount Pleasant Farm, Peckham Bush, Kent TN12 5NE

Telephone: 0333 241 2660

Email: sales@safaritents.net

As leaders in design, manufacture and support of safari lodges, Clear Sky carries out continuous research and development to maintain their lead at the forefront of the glamping industry in the UK. As well as the Safari Lodges featured in this brochure, we also offer bespoke designs,