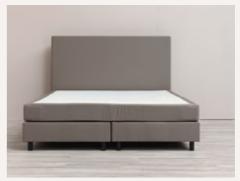

SKU - 10066: 25x25x35cm

£159.90

**Single Box Spring Bed** 

SKU - 10044: 90x200x51cm

£516.50

**Double Box Spring Bed** 

SKU - 10043: Headboard included 180x200x49cm £1,958

**Bedside Table** 