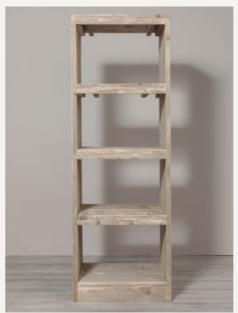

### Fusion Bedroom Collection

**Wardrobe** SKU - 30013:

80x40x100cm

£205.30

**Wall Cabinet** 

SKU - 30009: 78x30x114cm

£205.30

**Table Light** 

SKU - 10056: 49.5x49.5x55cm

£152.00

Wardrobe

SKU - 30015: 60x50x175cm

£275.30

**Standing Lamp** 

SKU - 10068: 20x35x135cm

£507.00