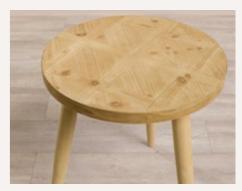

70x72x79cm £257.40

**Coffee Table** 

SKU - 10069:

100x70x40cm £499.00

**Lounge Chair** 

SKU - 10046: 75x66x78cm

£491.40