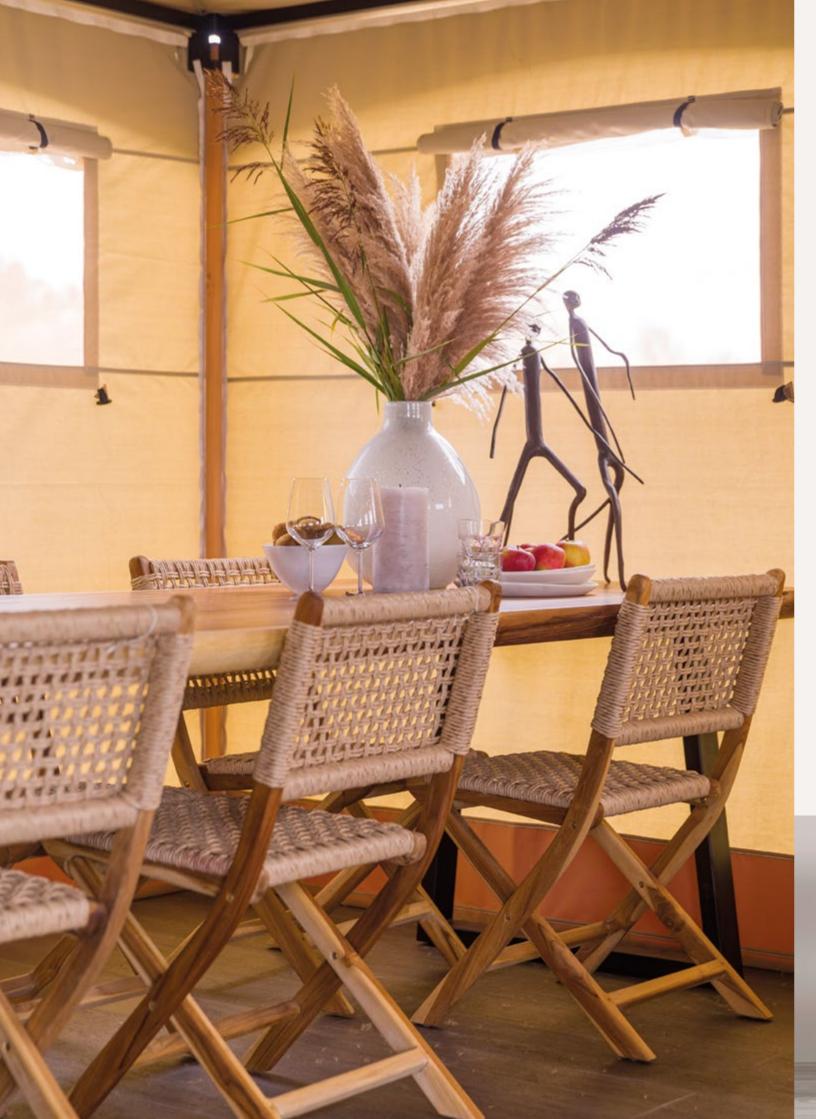

#### **Dining Table**

SKU - 10054:

220x100x78.5cm £1,250

SKU - 10055:

280x100x78.5cm

£1,309

#### Chair

SKU - 10049:

10049: 55x51x81cm £257.40

**Hanging Lamp** 

SKU - 10067:

50x50x50cm

£271.41