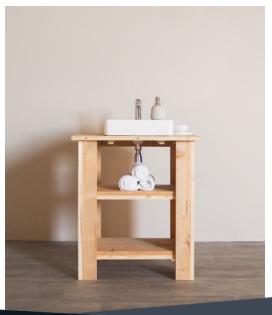

## RAW

It's all in the details! That is why we offer a complete interior line that complements your luxury canvas lodges. Our Raw interior style is bold and robust, thanks to the solid wood that matches the character of your lodge tents. The combination of wood and industrial elements creates a contemporary look.

Raw is made from solid wood that has been stained to give it a luxurious oak look. This natural finish suits any accommodation, it is both trendy and timeless. The solid wood and its treatment ensure that this interior line is very easy to maintain; small scratches or dents can be carefully polished. Various furniture pieces and accessories combine the steel elements with the mango wood to give Raw a warm and contemporary twist.