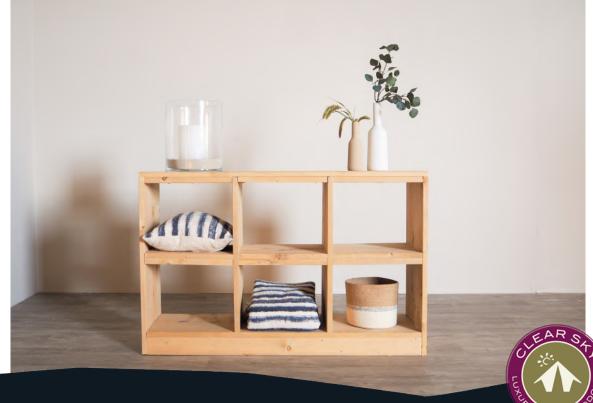

## RAW

It's all in the details! That is why we offer a complete interior line that complements your luxury canvas lodges. Our Raw interior style is bold and robust, thanks to the solid wood that matches the character of your lodge tents. The combination of wood and industrial elements creates a contemporary look.

Raw is made from solid wood that has been stained to give it a luxurious oak look. This natural finish suits any accommodation, it is both trendy and timeless. The solid wood and its treatment ensure that this interior line is very easy to maintain; small scratches or dents can be carefully polished. Various furniture pieces and accessories combine the steel elements with the mango wood to give Raw a warm and contemporary twist.