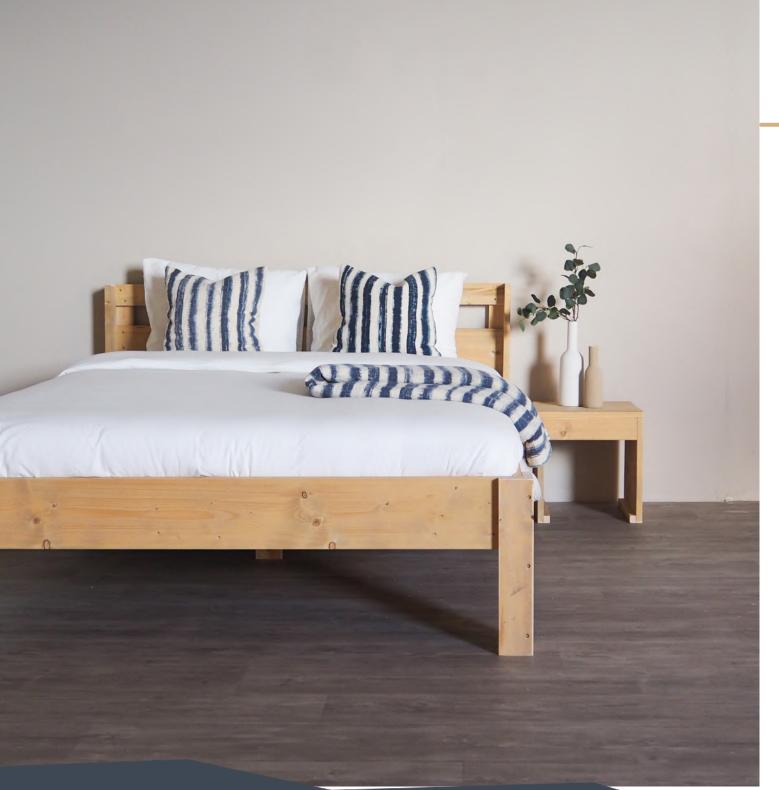

## RAW

It's all in the details! That is why we offer a complete interior line that complements your luxury canvas lodges. Our Raw interior style is bold and robust, thanks to the solid wood that matches the character of your lodge tents. The combination of wood and industrial elements creates a contemporary look.

Raw is made from solid wood that has been stained to give it a luxurious oak look. This natural finish suits any accommodation, it is both trendy and timeless. The solid wood and its treatment ensure that this interior line is very easy to maintain; small scratches or dents can be carefully polished. Various furniture pieces and accessories combine the steel elements with the mango wood to give Raw a warm and contemporary twist.