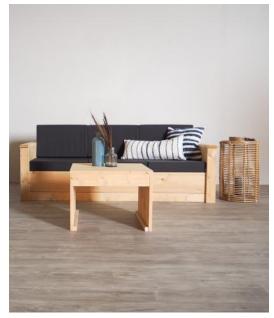

## RAW

It's all in the details! That is why we offer a complete interior line that complements your luxury canvas lodges. Our Raw interior style is bold and robust, thanks to the solid wood that matches the character of your lodge tents. The combination of wood and industrial elements creates a contemporary look.

Raw is made from solid wood that has been stained to give it a luxurious oak look. This natural finish suits any accommodation, it is both trendy and timeless. The solid wood and its treatment ensure that this interior line is very easy to maintain; small scratches or dents can be carefully polished. Various furniture pieces and accessories combine the steel elements with the mango wood to give Raw a warm and contemporary twist.