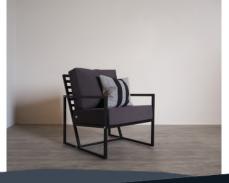

## RAW

It's all in the details! That is why we offer a complete interior line that complements your luxury canvas lodges. Our Raw interior style is bold and robust, thanks to the solid wood that matches the character of your lodge tents. The combination of wood and industrial elements creates a contemporary look.

Raw is made from solid wood that has been stained to give it a luxurious oak look. This natural finish suits any accommodation, it is both trendy and timeless. The solid wood and its treatment ensure that this interior line is very easy to maintain; small scratches or dents can be carefully polished. Various furniture pieces and accessories combine the steel elements with the mango wood to give Raw a warm and contemporary twist.