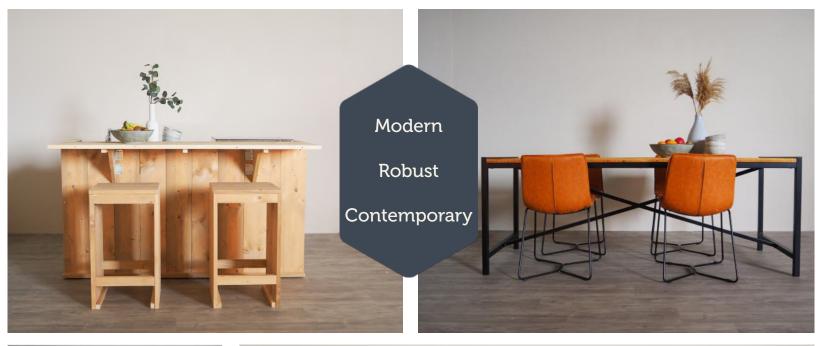

## RAW

It's all in the details! That is why we offer a complete interior line that complements your luxury canvas lodges. Our Raw interior style is bold and robust, thanks to the solid wood that matches the character of your lodge tents. The combination of wood and industrial elements creates a contemporary look.

Raw is made from solid wood that has been stained to give it a luxurious oak look. This natural finish suits any accommodation, it is both trendy and timeless. The solid wood and its treatment ensure that this interior line is very easy to maintain; small scratches or dents can be carefully polished. Various furniture pieces and accessories combine the steel elements with the mango wood to give Raw a warm and contemporary twist.