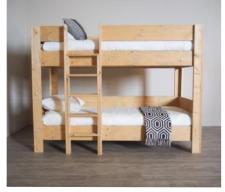

## RAW

It's all in the details! That is why we offer a complete interior line that complements your luxury canvas lodges. Our Raw interior style is bold and robust, thanks to the solid wood that matches the character of your lodge tents. The combination of wood and industrial elements creates a contemporary look.

Raw is made from solid wood that has been stained to give it a luxurious oak look. This natural finish suits any accommodation, it is both trendy and timeless. The solid wood and its treatment ensure that this interior line is very easy to maintain; small scratches or dents can be carefully polished. Various furniture pieces and accessories combine the steel elements with the mango wood to give Raw a warm and contemporary twist.