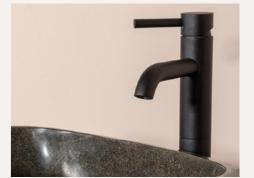

## Bathroom Collection

**Wash Stand** 

SKU - 10059: 90x54x100cm

£436.36

**Wash Bowl** 

SKU - 10060: 39x46x16cm

£300.00

Tap

SKU - 10061:

4x17x31cm

£241.88

Mirror

SKU - 80049: 38x38cm

£54.00