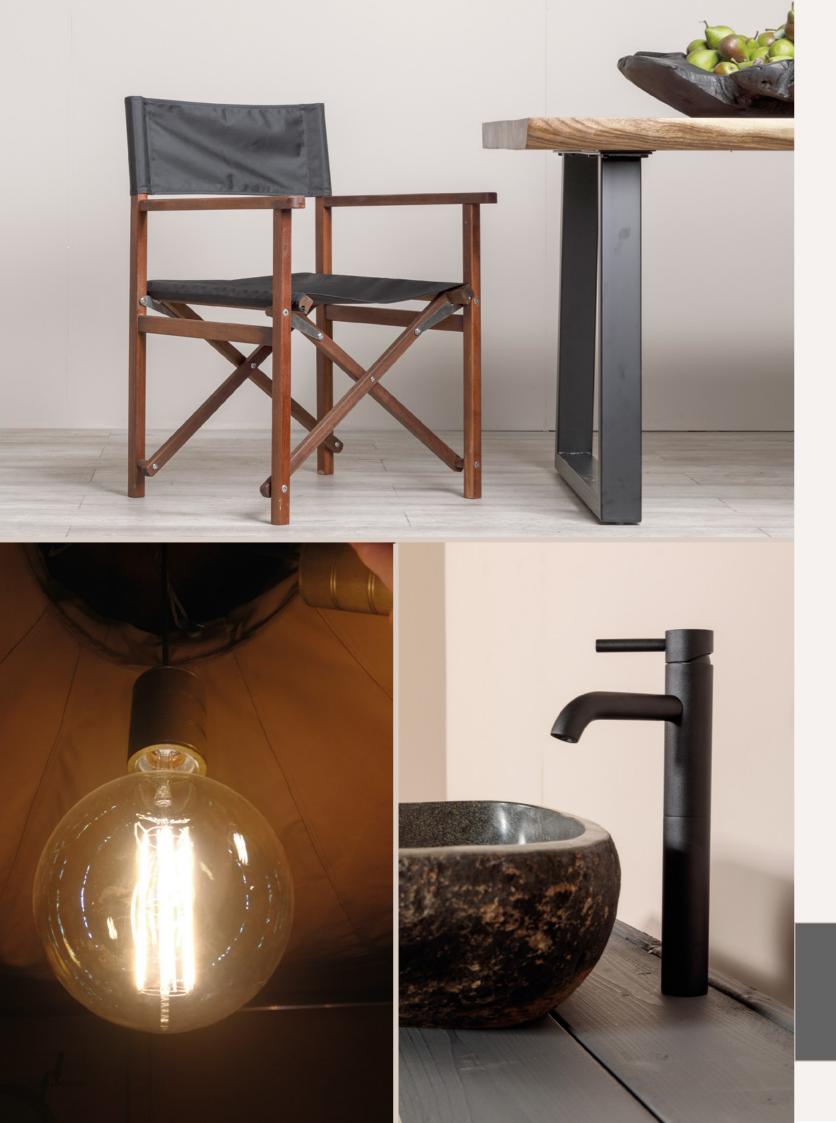

#### Chair

SKU - 10070:

55x58x83cm £143.22

#### **Hanging Lamp**

SKU - 10077:

20x20x35cm £195.00

## Bathroom Collection

**Wash Stand** 

SKU - 10059: 90x54x100cm

£436.36

**Wash Bowl** 

SKU - 10060: 39x46x16cm

£300.00

Tap

SKU - 10061:

4x17x31cm

£241.88

Mirror

SKU - 80049: 38x38cm

£54.00