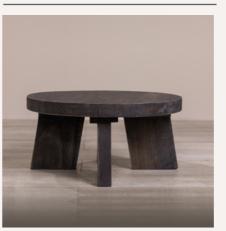

# Outside

**Lounge Sofa** 

SKU - 10047:

76x115x76 cm £595.40

**Lounge Chair** 

SKU - 10045:

70x72x79cm £257.40

**Coffee Table** 

SKU - 10069: 100x70x40cm

£499.00