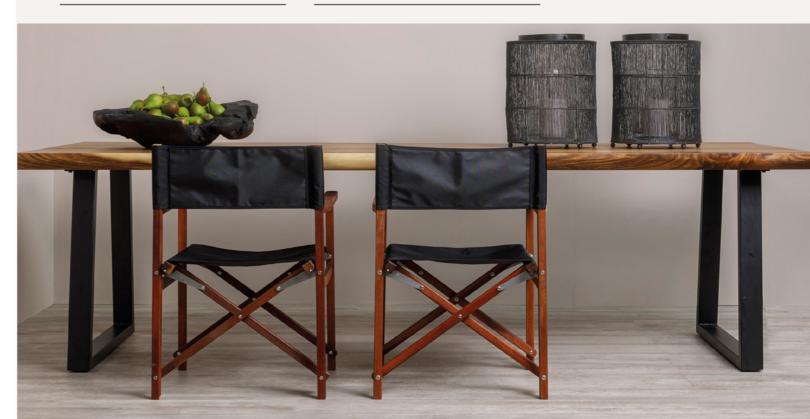

#### **Dining Table**

SKU - 10054:

220x100x78.5cm £1,250

SKU - 10055:

280x100x78.5cm £1,309

#### Chair

SKU - 10070:

55x58x83cm £143.22

# Kitchen Collection

Our Deluxe and Exclusive lodges give unlimited possibilities when it comes to kitchen design. Think outside the box and design a dream kitchen for your guests. A place to cook, wine and dine extensively and to create unforgettable glamping experiences. Get inspired and design your own!