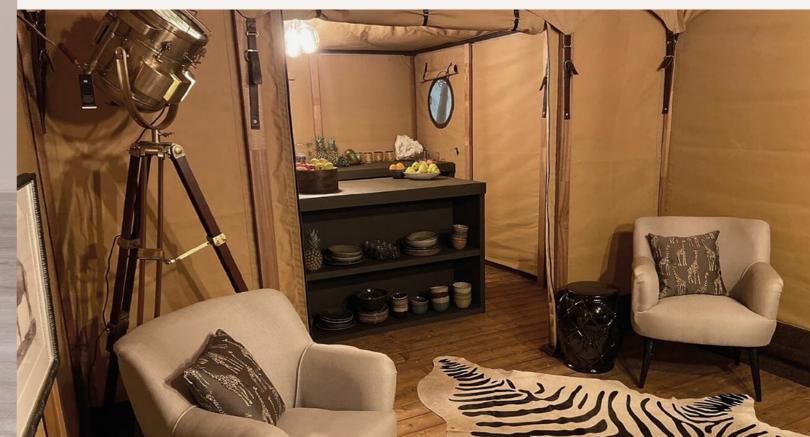

### Scandi Interior Range

### Our Scandi interior style is luxurious and comfortable

If you want to offer your guests the ultimate in comfort and luxury then our Scandi style is the perfect choice. refined, yet cosy,

With its dark cool tones, it provides all the cachet of a boutique hotel but under canvas. This interior style is only available for our exclusive lodges.

**⊗** safaritents.net

**C** 0333 241 2660

**Lounge Chair** 

SKU - 10071: 75x70x82cm

£983.00

**Bull Eye Luxury** 

SKU - 10065:

£123.52 11x12x20cm

**Lounge Chair** 

SKU - 10072:

£258.99

SKU - 10068:

£123.52 20x35x135cm