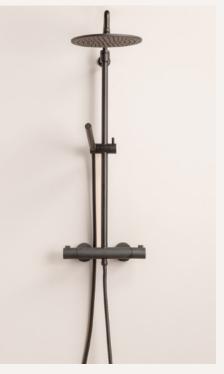

#### **Shower**

SKU - 10062: £2,181

Walls, tray & necessities SKU - 10063: £666.00

Mixer with thermostatic shower bar

**Bath** 

SKU - 10074: 180x80x58,5cm