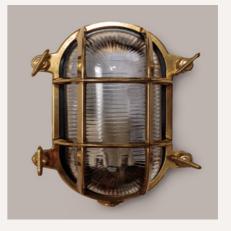

**⊗** safaritents.net

**C** 0333 241 2660

**Lounge Chair** 

SKU - 10071: 75x70x82cm

£983.00

**Bull Eye Luxury** 

SKU - 10065:

£123.52 11x12x20cm