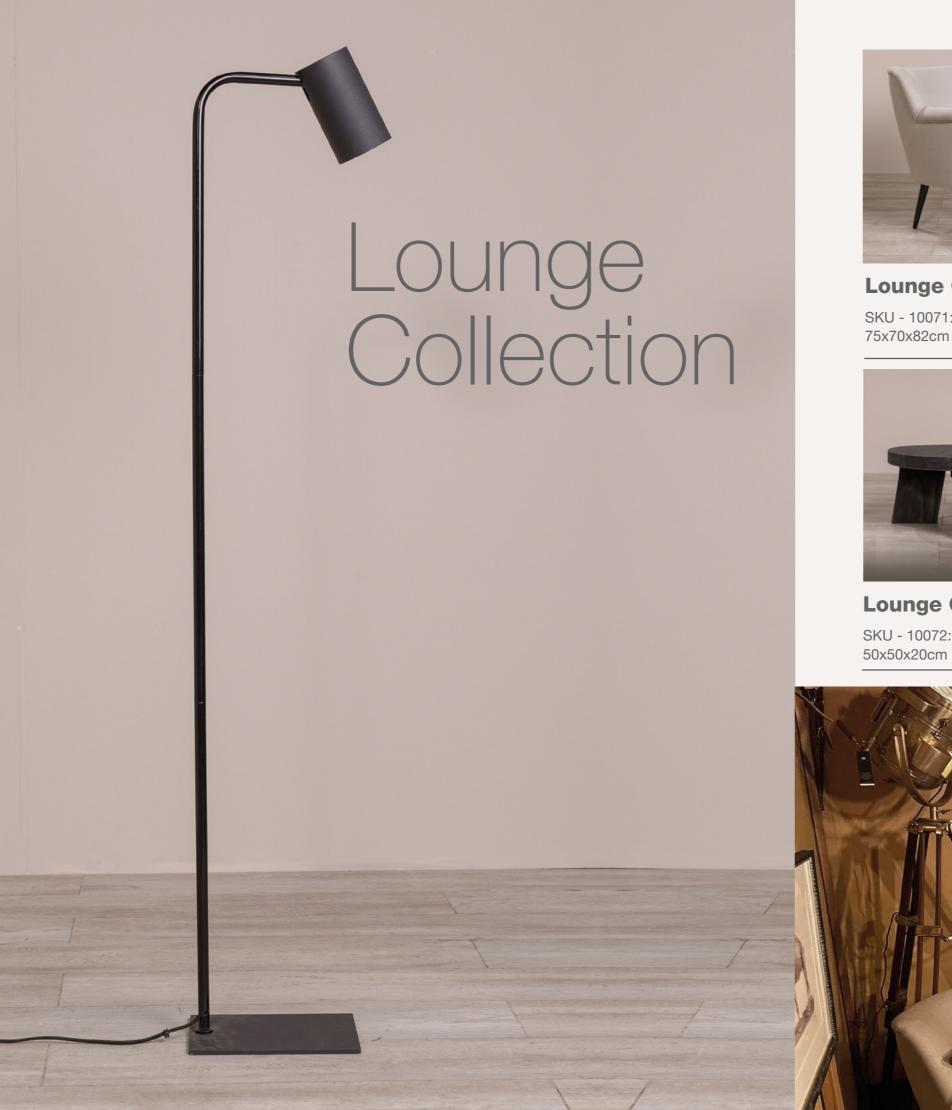

**⊗** safaritents.net

**C** 0333 241 2660

**Lounge Chair** 

SKU - 10071: 75x70x82cm

£983.00

**Bull Eye Luxury** 

SKU - 10065:

£123.52 11x12x20cm

**Lounge Chair** 

SKU - 10072:

£258.99

SKU - 10068:

£123.52 20x35x135cm