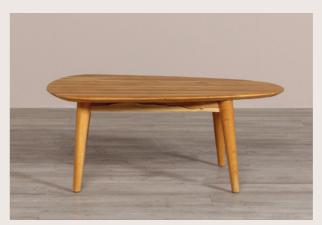

# Outside

**Lounge Sofa** 

SKU - 10047:

76x115x76 cm £595.40

**Lounge Chair** 

SKU - 10045:

70x72x79cm £257.40

**Coffee Table** 

SKU - 10069: 100x70x40cm

£499.00