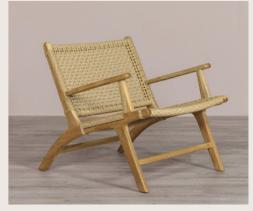

**⊗** safaritents.net

**C** 0333 241 2660

**Lounge Chair** 

SKU - 10071: 75x70x82cm

£983.00

**Bull Eye Luxury** 

SKU - 10065:

£123.52 11x12x20cm