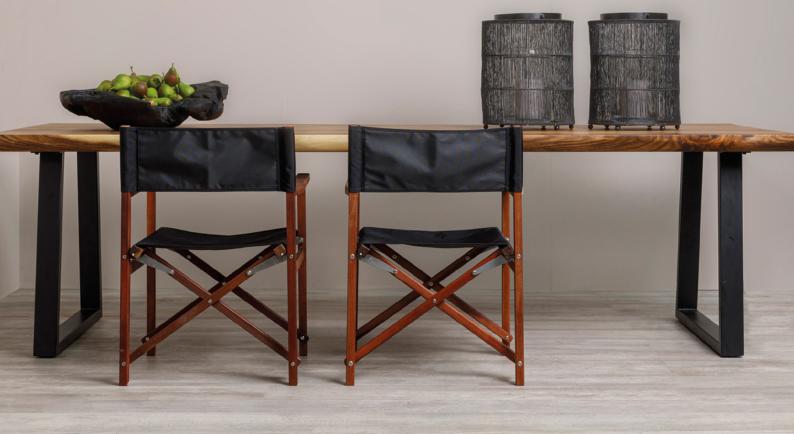

## Kitchen Collection

#### **Dining Table**

SKU - 10054:

220x100x78.5cm £1,250

SKU - 10055:

280x100x78.5cm £1,309

#### Chair

SKU - 10070:

55x58x83cm £143.22

# Kitchen Collection

Our Deluxe and Exclusive lodges give unlimited possibilities when it comes to kitchen design. Think outside the box and design a dream kitchen for your guests. A place to cook, wine and dine extensively and to create unforgettable glamping experiences. Get inspired and design your own!