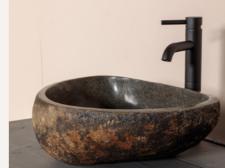

## Bathroom Collection

**Wash Stand** 

SKU - 10059: 90x54x100cm

£436.36

**Wash Bowl** 

SKU - 10060: 39x46x16cm

£300.00

Tap