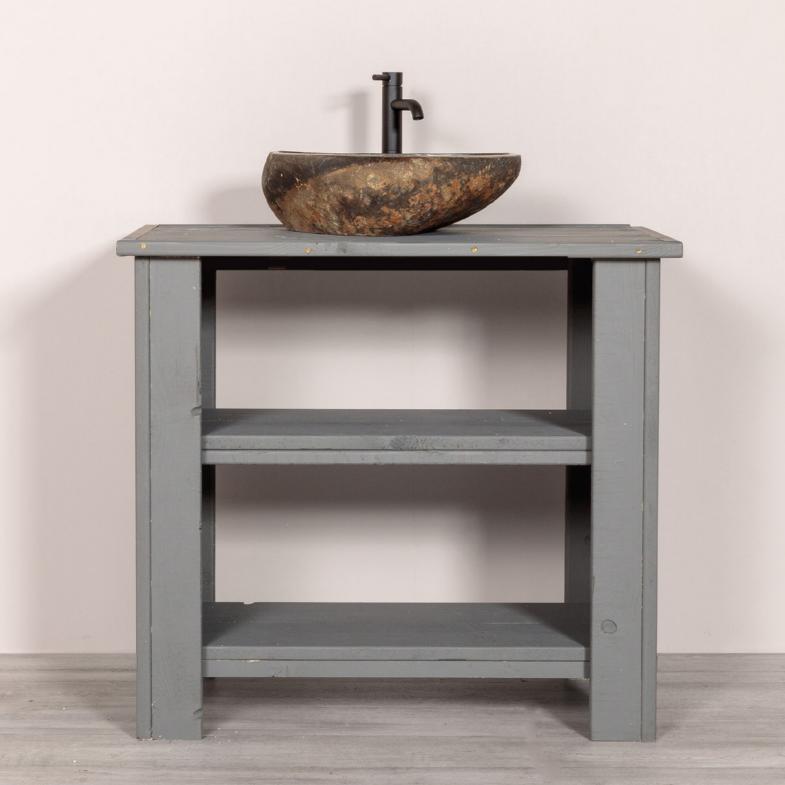

## Bathroom Collection

**Wash Stand** 

SKU - 10059: 90x54x100cm

£436.36

**Wash Bowl** 

SKU - 10060: 39x46x16cm

£300.00

Tap

SKU - 10061:

4x17x31cm

£241.88

Mirror

SKU - 80049: 38x38cm

£54.00